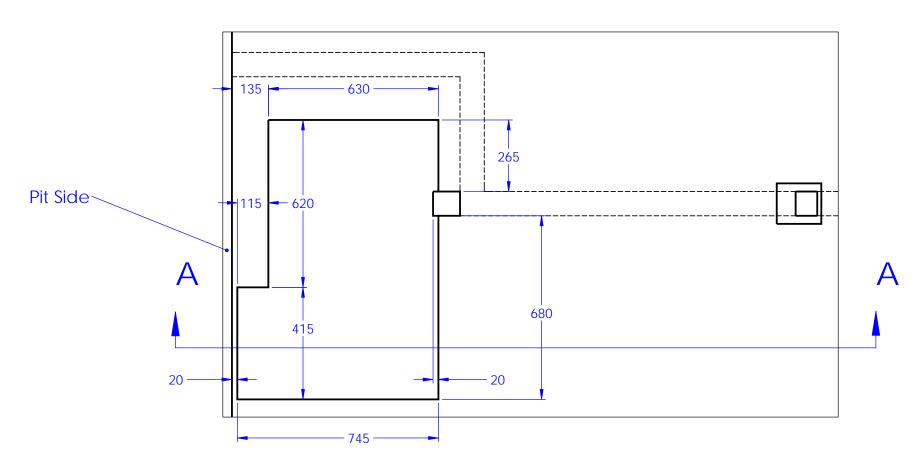

|   | D-Rodríguez  Date      | PD304 & Turning plate Ground Work Schematic |       |  |
|---|------------------------|---------------------------------------------|-------|--|
|   | 13/03/2013             | Ground Work Scrientatic                     |       |  |
| ı | Approved               | Drg. No.                                    | Issue |  |
| t | B-Calcutt              | 100001 15                                   | ^     |  |
|   | FIRST ANGLE PROJECTION | 120924_1B                                   | A     |  |